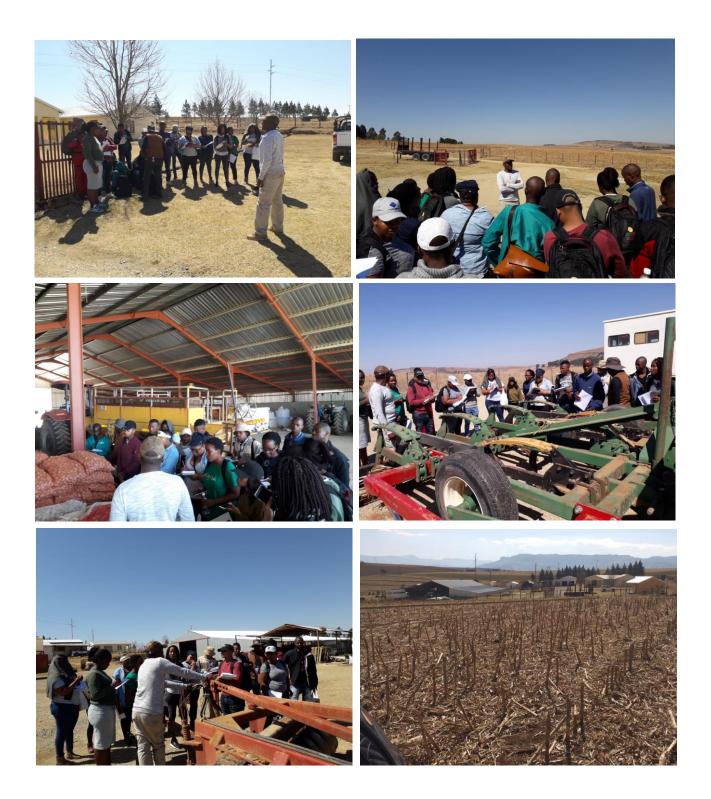

## **Program visit a Land Bank client**

The visit to Mr Vuyani Kama's Mount Elton farm by student in the Black Assessor Program with Walter Sisulu University(WSU).

The student were taken to a farm visit excursion to the Mount Elton Farm in Joe Qqabi District, in Ugie, Eastern Cape. They were exposed to risk assessment and management modeling features of 535ha farm information in term of natural resources, location, capacity, potential, machinery and equipment for decision making. The farm modeling formed part of their practical asignment exercise.